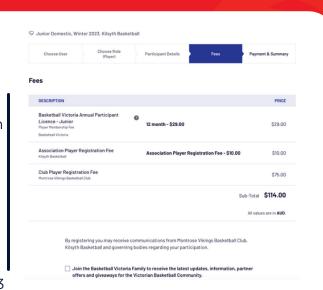

## STEP 6

#### Fees

Here you will see your fees for the season

Vikings Miniball - \$20 Vikings Under 8's - \$50 8 to 18 years - \$75 Basketball Vic licence - \$29 KMDBA registration - \$10

Age calculated at cut-off date of 30/06/23