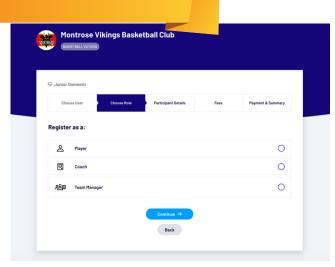

## STEP 4

#### **Choose Role**

Choose to register a player, coach or team manager