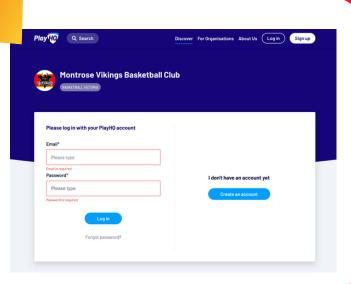

# WINTER 2023

## HOW TO REGISTER

## STEP 1



## First up, visit PlayHQ on your browser or mobile device.

Read the provided information and click 'get started' <a href="https://www.playhq.com/bask">https://www.playhq.com/bask</a>

etball-victoria/register/c81234

### STEP 2

#### Log In

Log in to PlayHq or create a new account if need be.



## STEP 3



#### Select User

Either select a current player, add a new family member or register yourself.

## STEP 4

#### **Choose Role**

Choose to register a player, coach or team manager



### STEP 5



### **Participant Info**

Fill in all of the participants information. If you are registering as a team manager or coach, be sure to add your Working With Children Check.

## STEP 6

#### Fees

Here you will see your fees for the season

Vikings Miniball - \$20 Vikings Under 8's - \$50 8 to 18 years - \$75 Basketball Vic licence - \$29 KMDBA registration - \$10

Age calculated at cut-off date of 30/06/23



## STEP 7



# Enter your payment details

## STEP 8

#### **And DONE!**

You will notice a 10% discount for any extra family members you register also.

REGISTRATION
WILL CLOS