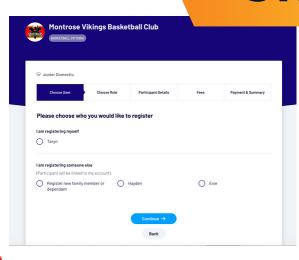

## STEP 3

#### Select User

Either select a current player, add a new family member or register yourself.