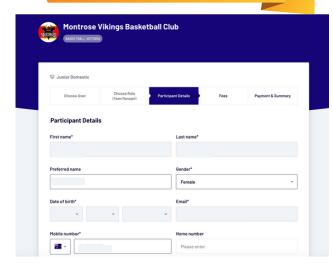

### STEP 5

### **Participant Info**

Fill in all of the participants information. If you are registering as a team manager or coach, be sure to add your Working With Children Check.