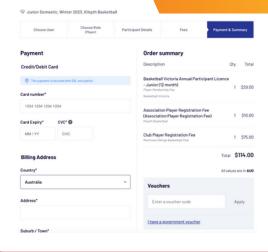

ww.playhq.com/bask">https://www.playhq.com/bask</a>

etball-victoria/register/c81234

### STEP 2

#### Log In

Log in to PlayHq or create a new account if need be.



## STEP 3



#### Select User

Either select a current player, add a new family member or register yourself.

## STEP 4

#### **Choose Role**

Choose to register a player, coach or team manager



### STEP 5



### **Participant Info**

Fill in all of the participants information. If you are registering as a team manager or coach, be sure to add your Working With Children Check.

## STEP 6

#### Fees

Here you will see your fees for the season

Vikings Miniball - \$20 Vikings Under 8's - \$50 8 to 18 years - \$75 Basketball Vic licence - \$29 KMDBA registration - \$10

Age calculated at cut-off date of 30/06/23



## STEP 7



# Enter your payment details

## STEP 8

#### **And DONE!**

You will notice a 10% discount for any extra family members you register also.

REGISTRATION
WILL CLOSE 22/3.
IF YOU REGISTER
AFTER THIS DATE
YOU ARE NOT
GUARANTEED
A POSITION IN
A TEAM