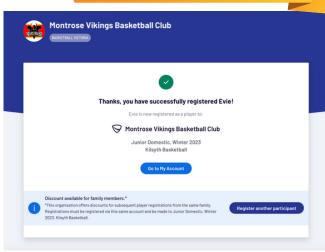

## STEP 8

#### **And DONE!**

You will notice a 10% discount for any extra family members you register also.

REGISTRATION
WILL CLOSE 22/3.
IF YOU REGISTER
AFTER THIS DATE
YOU ARE NOT
GUARANTEED
A POSITION IN
A TEAM